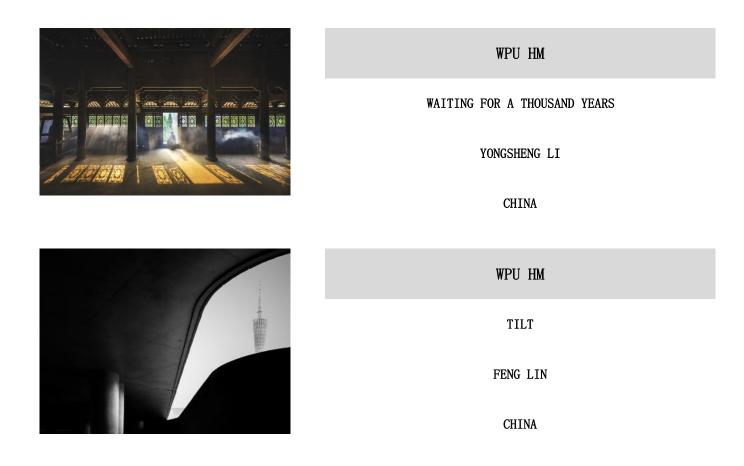

WPU HM

WIND AND CLOUDS

YONGSHENG LI

GREAT SWAN LAKE

HONGYAO TIAN

CHINA

### SECTIONS: BUILDING

| COUNTRY OR REGION      | NAME            | TITLE                         |
|------------------------|-----------------|-------------------------------|
| BOSNIA AND HERZEGOVINA | SAMIR ZAHIROVIC | ABANDONED CHURCH              |
| CHINA                  | FENG LIN        | TIME                          |
| CHINA                  | XI GU           | THE NIGHT OF THE ANCIENT TOWN |
| CHINA                  | JUN CAI         | BRIDGE HARP                   |
| SPAIN                  | HONGQI LING     | RHYTHM                        |