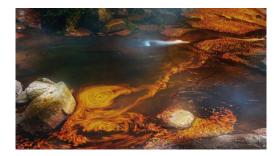

# COVER PHOTOGRAPH

SPRING WATER FLOWING OVER STONES

LI ZHAO | CHINA

- WPU GOLD IN NATURE

## SECTIONS: NATURE

GPU GOLD

HARMONIOUS HOME

HONGYAO TIAN

CHINA

WPU GOLD

SPRING WATER FLOWING OVER STONES

LI ZHAO